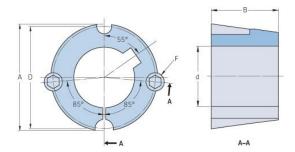

## **PHF TB3020X3**

| Bushing no.        | TB3020          |
|--------------------|-----------------|
| d = Bore diameter  | 76              |
| (mm)               |                 |
| Bore diameter (in) | 2.99            |
| Keyway width       | 19.1            |
| (mm)               |                 |
| Keyway width (in)  | 0.75            |
| Keyway depth       | 6.4             |
| (mm)               |                 |
| Keyway depth (in)  | 0.25            |
| A (mm)             | 108             |
| A (in)             | 4.25            |
| B (mm)             | 50.8            |
| B (in)             | 2               |
| D (mm)             | 101.6           |
| D (in)             | 4               |
| E (mm)             | -               |
| E (in)             | -               |
| F (mm)             | 15.875 x 31.750 |
| F (in)             | -               |
| Weight (kg)        | 1.29            |
| Weight (lbs)       | 2.84            |