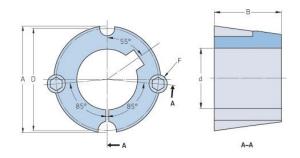

## PHF TB3020X2.875

| Bushing no.               | TB3020          |
|---------------------------|-----------------|
| d = Bore diameter<br>(mm) | 73              |
| Bore diameter (in)        | 2.87            |
| Keyway width<br>(mm)      | 19.1            |
| Keyway width (in)         | 0.75            |
| Keyway depth<br>(mm)      | 6.4             |
| Keyway depth (in)         | 0.25            |
| A (mm)                    | 108             |
| A (in)                    | 4.25            |
| B (mm)                    | 50.8            |
| B (in)                    | 2               |
| D (mm)                    | 101.6           |
| D (in)                    | 4               |
| E (mm)                    | -               |
| E (in)                    | -               |
| F (mm)                    | 15.875 x 31.750 |
| F (in)                    | -               |
| Weight (kg)               | 1.43            |
| Weight (lbs)              | 3.15            |