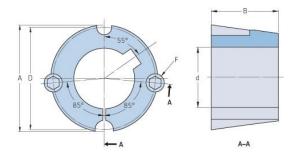

## PHF TB3020X2.625

| Bushing no.        | TB3020          |
|--------------------|-----------------|
| d = Bore diameter  | 67              |
| (mm)               |                 |
| Bore diameter (in) | 2.64            |
| Keyway width       | 19.1            |
| (mm)               | •               |
| Keyway width (in)  | 0.75            |
| Keyway depth       | 6.4             |
| , , , , (mm)       |                 |
| Keyway depth (in)  | 0.25            |
| A (mm)             | 108             |
| A (in)             | 4.25            |
| B (mm)             | 50.8            |
| B (in)             | 2               |
| D (mm)             | 101.6           |
| D (in)             | 4               |
| E (mm)             | -               |
| E (in)             | -               |
| F (mm)             | 15.875 x 31.750 |
| F (in)             | -               |
| Weight (kg)        | 1.65            |
| Weight (lbs)       | 3.64            |