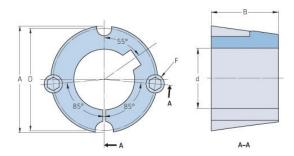

## PHF TB3020X2.375

| Bushing no.          | TB3020          |
|----------------------|-----------------|
| d = Bore diameter    | 60              |
| (mm)                 |                 |
| Bore diameter (in)   | 2.36            |
|                      | 15.9            |
| Keyway width<br>(mm) | 13.9            |
| Keyway width (in)    | 0.63            |
|                      | 5.6             |
| Keyway depth         | 5.0             |
| (mm)                 | 0.22            |
| Keyway depth (in)    | -               |
| A (mm)               | 108             |
| A (in)               | 4.25            |
| B (mm)               | 50.8            |
| B (in)               | 2               |
| D (mm)               | 101.6           |
| D (in)               | 4               |
| E (mm)               | -               |
| E (in)               | -               |
| F (mm)               | 15.875 x 31.750 |
| F (in)               | -               |
| Weight (kg)          | 1.9             |
| Weight (lbs)         | 4.19            |