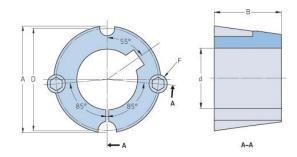

## PHF TB3020X1.5

| ~                  | TD2020          |
|--------------------|-----------------|
| Bushing no.        | TB3020          |
| d = Bore diameter  | 38              |
| (mm)               |                 |
| Bore diameter (in) | 1.5             |
| Keyway width       | 9.5             |
| (mm)               |                 |
| Keyway width (in)  | 0.37            |
| Keyway depth       | 3.2             |
| (mm)               |                 |
| Keyway depth (in)  | 0.13            |
| A (mm)             | 108             |
| A (in)             | 4.25            |
| B (mm)             | 50.8            |
| B (in)             | 2               |
| D (mm)             | 101.6           |
| D (in)             | 4               |
| E (mm)             | -               |
| E (in)             | -               |
| F (mm)             | 15.875 x 31.750 |
| F (in)             | -               |
| Weight (kg)        | 2.55            |
| Weight (lbs)       | 5.62            |