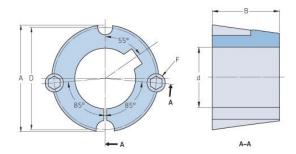

## PHF TB3020X1.25

|                    | TD2020          |
|--------------------|-----------------|
| Bushing no.        | TB3020          |
| d = Bore diameter  | 32              |
| (mm)               |                 |
| Bore diameter (in) | 1.26            |
| Keyway width       | 7.9             |
| (mm)               |                 |
| Keyway width (in)  | 0.31            |
| Keyway depth       | 3.2             |
| (mm)               |                 |
| Keyway depth (in)  | 0.13            |
| A (mm)             | 108             |
| A (in)             | 4.25            |
| B (mm)             | 50.8            |
| B (in)             | 2               |
| D (mm)             | 101.6           |
| D (in)             | 4               |
| E (mm)             | -               |
| E (in)             | -               |
| F (mm)             | 15.875 x 31.750 |
| F (in)             | -               |
| Weight (kg)        | 2.7             |
| Weight (lbs)       | 5.95            |