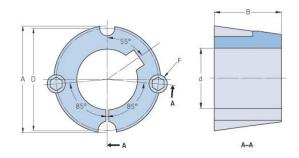

## PHF TB2012X1.875

| Bushing no.               | TB2012          |
|---------------------------|-----------------|
| d = Bore diameter<br>(mm) | 48              |
| Bore diameter (in)        | 1.89            |
| Keyway width<br>(mm)      | 12.7            |
| Keyway width (in)         | 0.5             |
| Keyway depth<br>(mm)      | 4               |
| Keyway depth (in)         | 0.16            |
| A (mm)                    | 69.9            |
| A (in)                    | 2.75            |
| B (mm)                    | 31.8            |
| B (in)                    | 1.25            |
| D (mm)                    | 66.7            |
| D (in)                    | 2.63            |
| E (mm)                    | -               |
| E (in)                    | -               |
| F (mm)                    | 11.113 x 22.225 |
| F (in)                    | -               |
| Weight (kg)               | 0.39            |
| Weight (lbs)              | 0.86            |