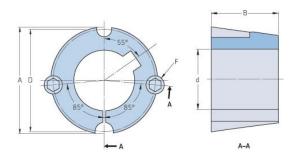

## PHF TB2012X1.625

| Puching no         | TB2012          |
|--------------------|-----------------|
| Bushing no.        |                 |
| d = Bore diameter  | 41              |
| (mm)               |                 |
| Bore diameter (in) | 1.61            |
| Keyway width       | 11.1            |
| (mm)               |                 |
| Keyway width (in)  | 0.44            |
| Keyway depth       | 4               |
| (mm)               |                 |
| Keyway depth (in)  | 0.16            |
| A (mm)             | 69.9            |
| A (in)             | 2.75            |
| B (mm)             | 31.8            |
| B (in)             | 1.25            |
| D (mm)             | 66.7            |
| D (in)             | 2.63            |
| E (mm)             | -               |
| E (in)             | -               |
| F (mm)             | 11.113 x 22.225 |
| F (in)             | -               |
| Weight (kg)        | 0.46            |
| Weight (lbs)       | 1.01            |