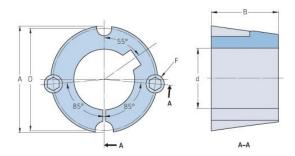

## PHF TB2012X1.375

| Bushing no.        | TB2012          |
|--------------------|-----------------|
|                    | 35              |
| d = Bore diameter  | 33              |
| (mm)               | 1.20            |
| Bore diameter (in) | 1.38            |
| Keyway width       | 9.5             |
| (mm)               |                 |
| Keyway width (in)  | 0.37            |
| Keyway depth       | 3.2             |
| (mm)               |                 |
| Keyway depth (in)  | 0.13            |
| A (mm)             | 69.9            |
| A (in)             | 2.75            |
| B (mm)             | 31.8            |
| B (in)             | 1.25            |
| D (mm)             | 66.7            |
| D (in)             | 2.63            |
| E (mm)             | -               |
| E (in)             | -               |
| F (mm)             | 11.113 x 22.225 |
| F (in)             | -               |
| Weight (kg)        | 0.57            |
| Weight (lbs)       | 1.26            |