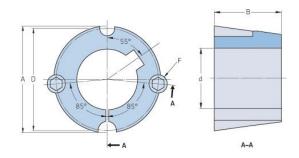

## PHF TB2012X1.25

| Bushing no.               | TB2012          |
|---------------------------|-----------------|
| d = Bore diameter<br>(mm) | 32              |
| Bore diameter (in)        | 1.26            |
| Keyway width<br>(mm)      | 7.9             |
| Keyway width (in)         | 0.31            |
| Keyway depth<br>(mm)      | 3.2             |
| Keyway depth (in)         | 0.13            |
| A (mm)                    | 69.9            |
| A (in)                    | 2.75            |
| B (mm)                    | 31.8            |
| B (in)                    | 1.25            |
| D (mm)                    | 66.7            |
| D (in)                    | 2.63            |
| E (mm)                    | -               |
| E (in)                    | -               |
| F (mm)                    | 11.113 x 22.225 |
| F (in)                    | -               |
| Weight (kg)               | 0.6             |
| Weight (lbs)              | 1.32            |