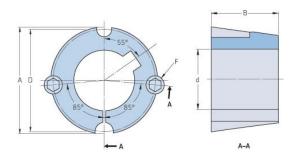

## PHF TB2012X0.625

| Bushing no.        | TB2012          |
|--------------------|-----------------|
|                    | 16              |
| d = Bore diameter  | 10              |
| (mm)               | 0.60            |
| Bore diameter (in) | 0.63            |
| Keyway width       | 4.8             |
| (mm)               |                 |
| Keyway width (in)  | 0.19            |
| Keyway depth       | 2.4             |
| (mm)               |                 |
| Keyway depth (in)  | 0.09            |
| A (mm)             | 69.9            |
| A (in)             | 2.75            |
| B (mm)             | 31.8            |
| B (in)             | 1.25            |
| D (mm)             | 66.7            |
| D (in)             | 2.63            |
| E (mm)             | -               |
| E (in)             | -               |
| F (mm)             | 11.113 x 22.225 |
| F (in)             | -               |
| Weight (kg)        | 0.75            |
| Weight (lbs)       | 1.65            |