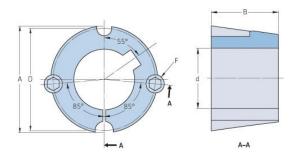

## PHF TB1615X1.625

| Bushing no.               | TB1615         |
|---------------------------|----------------|
| d = Bore diameter<br>(mm) | 41             |
| Bore diameter (in)        | 1.61           |
| Keyway width<br>(mm)      | 11.1           |
| Keyway width (in)         | 0.44           |
| Keyway depth<br>(mm)      | 4              |
| Keyway depth (in)         | 0.16           |
| A (mm)                    | 57.2           |
| A (in)                    | 2.25           |
| B (mm)                    | 38.1           |
| B (in)                    | 1.5            |
| D (mm)                    | 54             |
| D (in)                    | 2.13           |
| E (mm)                    | -              |
| E (in)                    | -              |
| F (mm)                    | 9.525 x 15.875 |
| F (in)                    | -              |
| Weight (kg)               | 0.28           |
| Weight (lbs)              | 0.62           |