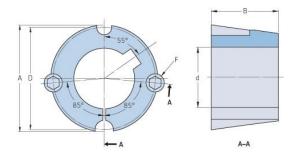

## PHF TB1615X1.25

| D 11:              | TB1615         |
|--------------------|----------------|
| Bushing no.        | 101013         |
| d = Bore diameter  | 32             |
| (mm)               |                |
| Bore diameter (in) | 1.26           |
| Keyway width       | 7.9            |
| (mm)               |                |
| Keyway width (in)  | 0.31           |
| Keyway depth       | 3.2            |
| (mm)               |                |
|                    | 0.13           |
| Keyway depth (in)  |                |
| A (mm)             | 57.2           |
| A (in)             | 2.25           |
| B (mm)             | 38.1           |
| B (in)             | 1.5            |
| D (mm)             | 54             |
| D (in)             | 2.13           |
| E (mm)             | -              |
| E (in)             | -              |
| F (mm)             | 9.525 x 15.875 |
| F (in)             | -              |
| Weight (kg)        | 0.4            |
| Weight (lbs)       | 0.88           |