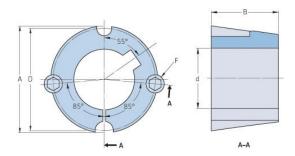

## PHF TB1615X1.125

| Bushing no.        | TB1615         |
|--------------------|----------------|
| d = Bore diameter  | 29             |
| (mm)               |                |
| Bore diameter (in) | 1.14           |
| Keyway width       | 7.9            |
| (mm)               |                |
| Keyway width (in)  | 0.31           |
| Keyway depth       | 3.2            |
| (mm)               |                |
| Keyway depth (in)  | 0.13           |
| A (mm)             | 57.2           |
| A (in)             | 2.25           |
| B (mm)             | 38.1           |
| B (in)             | 1.5            |
| D (mm)             | 54             |
| D (in)             | 2.13           |
| E (mm)             | -              |
| E (in)             | -              |
| F (mm)             | 9.525 x 15.875 |
| F (in)             | -              |
| Weight (kg)        | 0.43           |
| Weight (lbs)       | 0.95           |