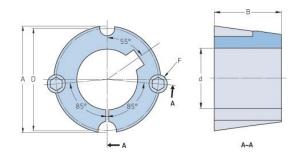

## PHF TB1610X1.5

|                    | TB1610         |
|--------------------|----------------|
| Bushing no.        | 161010         |
| d = Bore diameter  | 38             |
| (mm)               |                |
| Bore diameter (in) | 1.5            |
| Keyway width       | 9.5            |
| (mm)               |                |
| Keyway width (in)  | 0.37           |
| Keyway depth       | 3.2            |
| (mm)               | -              |
|                    | 0.13           |
| Keyway depth (in)  |                |
| A (mm)             | 57.2           |
| A (in)             | 2.25           |
| B (mm)             | 25.4           |
| B (in)             | 1              |
| D (mm)             | 54             |
| D (in)             | 2.13           |
| E (mm)             | -              |
| E (in)             | -              |
| F (mm)             | 9.525 x 15.875 |
| F (in)             | -              |
| Weight (kg)        | 0.2            |
| Weight (lbs)       | 0.44           |