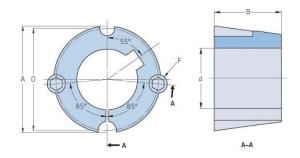

## PHF TB1610X1.375

| Bushing no.               | TB1610         |
|---------------------------|----------------|
| d = Bore diameter<br>(mm) | 35             |
| Bore diameter (in)        | 1.38           |
| Keyway width<br>(mm)      | 9.5            |
| Keyway width (in)         | 0.37           |
| Keyway depth<br>(mm)      | 3.2            |
| Keyway depth (in)         | 0.13           |
| A (mm)                    | 57.2           |
| A (in)                    | 2.25           |
| B (mm)                    | 25.4           |
| B (in)                    | 1              |
| D (mm)                    | 54             |
| D (in)                    | 2.13           |
| E (mm)                    | -              |
| E (in)                    | -              |
| F (mm)                    | 9.525 x 15.875 |
| F (in)                    | -              |
| Weight (kg)               | 0.23           |
| Weight (lbs)              | 0.51           |