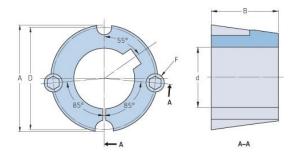

## PHF TB1610X1.125

| Bushing no.               | TB1610         |
|---------------------------|----------------|
| d = Bore diameter<br>(mm) | 29             |
| Bore diameter (in)        | 1.14           |
| Keyway width<br>(mm)      | 7.9            |
| Keyway width (in)         | 0.31           |
| Keyway depth<br>(mm)      | 3.2            |
| Keyway depth (in)         | 0.13           |
| A (mm)                    | 57.2           |
| A (in)                    | 2.25           |
| B (mm)                    | 25.4           |
| B (in)                    | 1              |
| D (mm)                    | 54             |
| D (in)                    | 2.13           |
| E (mm)                    | -              |
| E (in)                    | -              |
| F (mm)                    | 9.525 x 15.875 |
| F (in)                    | -              |
| Weight (kg)               | 0.29           |
| Weight (lbs)              | 0.64           |