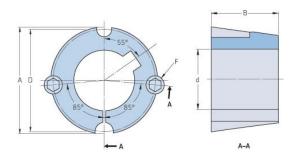

## PHF TB1610X0.875

| Bushing no.        | TB1610         |
|--------------------|----------------|
|                    | 22             |
| d = Bore diameter  | 22             |
| (mm)               | 0.07           |
| Bore diameter (in) | 0.87           |
| Keyway width       | 6.4            |
| (mm)               |                |
| Keyway width (in)  | 0.25           |
| Keyway depth       | 3.2            |
| (mm)               |                |
| Keyway depth (in)  | 0.13           |
| A (mm)             | 57.2           |
| A (in)             | 2.25           |
| B (mm)             | 25.4           |
| B (in)             | 1              |
| D (mm)             | 54             |
| D (in)             | 2.13           |
| E (mm)             | -              |
| E (in)             | -              |
| F (mm)             | 9.525 x 15.875 |
| F (in)             | -              |
| Weight (kg)        | 0.33           |
| Weight (lbs)       | 0.73           |