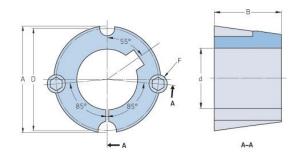

## PHF TB1610X0.5

| Bushing no         | TB1610         |
|--------------------|----------------|
| Bushing no.        |                |
| d = Bore diameter  | 13             |
| (mm)               |                |
| Bore diameter (in) | 0.51           |
| Keyway width       | 3.2            |
| (mm)               |                |
| Keyway width (in)  | 0.13           |
| Keyway depth       | 1.6            |
| (mm)               |                |
| Keyway depth (in)  | 0.06           |
| A (mm)             | 57.2           |
| A (in)             | 2.25           |
| B (mm)             | 25.4           |
| B (in)             | 1              |
| D (mm)             | 54             |
| D (in)             | 2.13           |
| E (mm)             | -              |
| E (in)             | -              |
| F (mm)             | 9.525 x 15.875 |
| F (in)             | -              |
| Weight (kg)        | 0.4            |
| Weight (lbs)       | 0.88           |