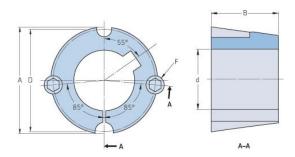

## PHF TB1215X1.125

| Bushing no.               | TB1215         |
|---------------------------|----------------|
| d = Bore diameter<br>(mm) | 29             |
| Bore diameter (in)        | 1.14           |
| Keyway width<br>(mm)      | 7.9            |
| Keyway width (in)         | 0.31           |
| Keyway depth<br>(mm)      | 3.2            |
| Keyway depth (in)         | 0.13           |
| A (mm)                    | 47.6           |
| A (in)                    | 1.87           |
| B (mm)                    | 38.1           |
| B (in)                    | 1.5            |
| D (mm)                    | 44.5           |
| D (in)                    | 1.75           |
| E (mm)                    | -              |
| E (in)                    | -              |
| F (mm)                    | 9.525 x 15.875 |
| F (in)                    | -              |
| Weight (kg)               | 0.25           |
| Weight (lbs)              | 0.55           |