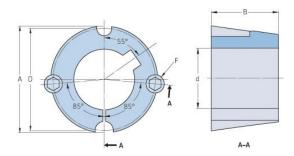

## PHF TB1215X0.75

| D. It's a second   | TB1215         |
|--------------------|----------------|
| Bushing no.        | 161213         |
| d = Bore diameter  | 19             |
| (mm)               |                |
| Bore diameter (in) | 0.75           |
| Keyway width       | 4.8            |
| (mm)               |                |
| Keyway width (in)  | 0.19           |
|                    | 2.4            |
| Keyway depth       | ۷.٦            |
| (mm)               | 0.00           |
| Keyway depth (in)  | 0.09           |
| A (mm)             | 47.6           |
| A (in)             | 1.87           |
| B (mm)             | 38.1           |
| B (in)             | 1.5            |
| D (mm)             | 44.5           |
| D (in)             | 1.75           |
| E (mm)             | -              |
| E (in)             | -              |
| F (mm)             | 9.525 x 15.875 |
| F (in)             | -              |
| Weight (kg)        | 0.33           |
| Weight (lbs)       | 0.73           |