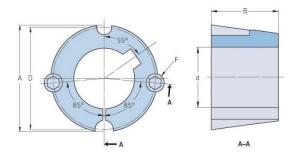

## PHF TB1215X0.625

| Bushing no.        | TB1215         |
|--------------------|----------------|
|                    | 16             |
| d = Bore diameter  | 10             |
| (mm)               | 0.60           |
| Bore diameter (in) | 0.63           |
| Keyway width       | 4.8            |
| (mm)               |                |
| Keyway width (in)  | 0.19           |
| Keyway depth       | 2.4            |
| (mm)               |                |
| Keyway depth (in)  | 0.09           |
| A (mm)             | 47.6           |
| A (in)             | 1.87           |
| B (mm)             | 38.1           |
| B (in)             | 1.5            |
| D (mm)             | 44.5           |
| D (in)             | 1.75           |
| E (mm)             | -              |
| E (in)             | -              |
| F (mm)             | 9.525 x 15.875 |
| F (in)             | -              |
| Weight (kg)        | 0.35           |
| Weight (lbs)       | 0.77           |