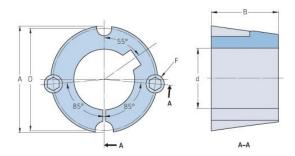

## PHF TB1215X0.5

| Dualina na         | TB1215         |
|--------------------|----------------|
| Bushing no.        |                |
| d = Bore diameter  | 13             |
| (mm)               |                |
| Bore diameter (in) | 0.51           |
| Keyway width       | 3.2            |
| , ,<br>(mm)        |                |
| Keyway width (in)  | 0.13           |
| Keyway depth       | 1.6            |
| (mm)               |                |
|                    | 0.06           |
| Keyway depth (in)  |                |
| A (mm)             | 47.6           |
| A (in)             | 1.87           |
| B (mm)             | 38.1           |
| B (in)             | 1.5            |
| D (mm)             | 44.5           |
| D (in)             | 1.75           |
| E (mm)             | -              |
| E (in)             | -              |
| F (mm)             | 9.525 x 15.875 |
| F (in)             | -              |
| Weight (kg)        | 0.36           |
| Weight (lbs)       | 0.79           |