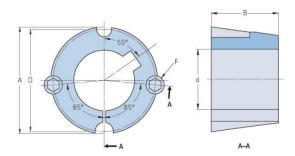

## PHF TB1210X0.875

| Duching no         | TB1210         |
|--------------------|----------------|
| Bushing no.        | -              |
| d = Bore diameter  | 22             |
| (mm)               |                |
| Bore diameter (in) | 0.87           |
| Keyway width       | 6.4            |
| (mm)               |                |
| Keyway width (in)  | 0.25           |
| Keyway depth       | 3.2            |
| (mm)               |                |
| Keyway depth (in)  | 0.13           |
| A (mm)             | 47.6           |
| A (in)             | 1.87           |
| B (mm)             | 25.4           |
| B (in)             | 1              |
| D (mm)             | 44.5           |
| D (in)             | 1.75           |
| E (mm)             | -              |
| E (in)             | -              |
| F (mm)             | 9.525 x 15.875 |
| F (in)             | -              |
| Weight (kg)        | 0.2            |
| Weight (lbs)       | 0.44           |