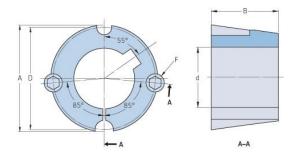

## PHF TB1210X0.75

| Duching            | TB1210         |
|--------------------|----------------|
| Bushing no.        | -              |
| d = Bore diameter  | 19             |
| (mm)               |                |
| Bore diameter (in) | 0.75           |
| Keyway width       | 4.8            |
| (mm)               |                |
| Keyway width (in)  | 0.19           |
| Keyway depth       | 2.4            |
| (mm)               |                |
| Keyway depth (in)  | 0.09           |
| A (mm)             | 47.6           |
| A (in)             | 1.87           |
| B (mm)             | 25.4           |
| B (in)             | 1              |
| D (mm)             | 44.5           |
| D (in)             | 1.75           |
| E (mm)             | -              |
| E (in)             | -              |
| F (mm)             | 9.525 x 15.875 |
| F (in)             | -              |
| Weight (kg)        | 0.22           |
| Weight (lbs)       | 0.49           |