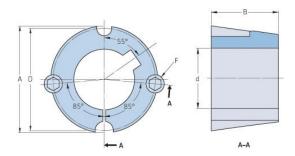

## PHF TB1210X0.625

| Bushing no.        | TB1210         |
|--------------------|----------------|
| d = Bore diameter  | 16             |
| (mm)               |                |
| Bore diameter (in) | 0.63           |
| Keyway width       | 4.8            |
| (mm)               |                |
| Keyway width (in)  | 0.19           |
| Keyway depth       | 2.4            |
| (mm)               |                |
| Keyway depth (in)  | 0.09           |
| A (mm)             | 47.6           |
| A (in)             | 1.87           |
| B (mm)             | 25.4           |
| B (in)             | 1              |
| D (mm)             | 44.5           |
| D (in)             | 1.75           |
| E (mm)             | -              |
| E (in)             | -              |
| F (mm)             | 9.525 x 15.875 |
| F (in)             | -              |
| Weight (kg)        | 0.24           |
| Weight (lbs)       | 0.53           |