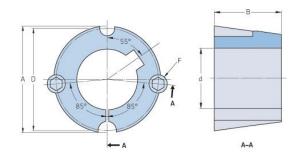

## PHF TB1210X0.5

| ~                  | TB1210         |
|--------------------|----------------|
| Bushing no.        | 161210         |
| d = Bore diameter  | 13             |
| (mm)               |                |
| Bore diameter (in) | 0.51           |
| Keyway width       | 3.2            |
| (mm)               |                |
| •••••              | 0.13           |
| Keyway width (in)  |                |
| Keyway depth       | 1.6            |
| (mm)               |                |
| Keyway depth (in)  | 0.06           |
| A (mm)             | 47.6           |
| A (in)             | 1.87           |
| B (mm)             | 25.4           |
| B (in)             | 1              |
| D (mm)             | 44.5           |
| D (in)             | 1.75           |
| E (mm)             | -              |
| E (in)             | -              |
| F (mm)             | 9.525 x 15.875 |
| F (in)             | -              |
| Weight (kg)        | 0.25           |
| Weight (lbs)       | 0.55           |