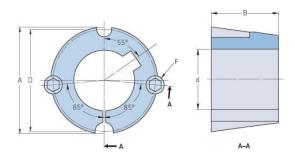

## PHF TB1108X1.125

| Bushing no.               | TB1108         |
|---------------------------|----------------|
| d = Bore diameter<br>(mm) | 29             |
| Bore diameter (in)        | 1.14           |
| Keyway width<br>(mm)      | 7.9            |
| Keyway width (in)         | 0.31           |
| Keyway depth<br>(mm)      | 3.2            |
| Keyway depth (in)         | 0.13           |
| A (mm)                    | 38.4           |
| A (in)                    | 1.51           |
| B (mm)                    | 22.2           |
| B (in)                    | 0.87           |
| D (mm)                    | 36.9           |
| D (in)                    | 1.45           |
| E (mm)                    | -              |
| E (in)                    | -              |
| F (mm)                    | 6.350 x 12.700 |
| F (in)                    | -              |
| Weight (kg)               | 0.07           |
| Weight (lbs)              | 0.15           |