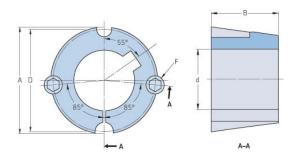

## PHF TB1108X0.875

| [                  |                |
|--------------------|----------------|
| Bushing no.        | TB1108         |
| d = Bore diameter  | 22             |
| (mm)               |                |
| Bore diameter (in) | 0.87           |
| Keyway width       | 6.4            |
| (mm)               |                |
| Keyway width (in)  | 0.25           |
| Keyway depth       | 3.2            |
| (mm)               |                |
| Keyway depth (in)  | 0.13           |
| A (mm)             | 38.4           |
| A (in)             | 1.51           |
| B (mm)             | 22.2           |
| B (in)             | 0.87           |
| D (mm)             | 36.9           |
| D (in)             | 1.45           |
| E (mm)             | -              |
| E (in)             | -              |
| F (mm)             | 6.350 x 12.700 |
| F (in)             | -              |
| Weight (kg)        | 0.1            |
| Weight (lbs)       | 0.22           |