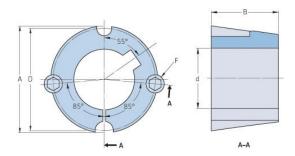

## PHF TB1108X0.75

| Bushing no.               | TB1108         |
|---------------------------|----------------|
| d = Bore diameter<br>(mm) | 19             |
| Bore diameter (in)        | 0.75           |
| Keyway width<br>(mm)      | 4.8            |
| Keyway width (in)         | 0.19           |
| Keyway depth<br>(mm)      | 2.4            |
| Keyway depth (in)         | 0.09           |
| A (mm)                    | 38.4           |
| A (in)                    | 1.51           |
| B (mm)                    | 22.2           |
| B (in)                    | 0.87           |
| D (mm)                    | 36.9           |
| D (in)                    | 1.45           |
| E (mm)                    | -              |
| E (in)                    | -              |
| F (mm)                    | 6.350 x 12.700 |
| F (in)                    | -              |
| Weight (kg)               | 0.13           |
| Weight (lbs)              | 0.29           |