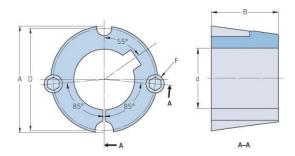

## PHF TB1108X0.625

| Bushing no.        | TB1108         |
|--------------------|----------------|
|                    | 16             |
| d = Bore diameter  | 10             |
| (mm)               |                |
| Bore diameter (in) | 0.63           |
| Keyway width       | 4.8            |
| (mm)               |                |
| Keyway width (in)  | 0.19           |
| Keyway depth       | 2.4            |
| (mm)               |                |
| Keyway depth (in)  | 0.09           |
| A (mm)             | 38.4           |
| A (in)             | 1.51           |
| B (mm)             | 22.2           |
| B (in)             | 0.87           |
| D (mm)             | 36.9           |
| D (in)             | 1.45           |
| E (mm)             | -              |
| E (in)             | -              |
| F (mm)             | 6.350 x 12.700 |
| F (in)             | -              |
| Weight (kg)        | 0.14           |
| Weight (lbs)       | 0.31           |