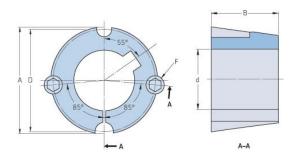

## PHF TB1108X0.375

| Bushing no.        | TB1108         |
|--------------------|----------------|
|                    |                |
| d = Bore diameter  | 10             |
| (mm)               |                |
| Bore diameter (in) | 0.39           |
| Keyway width       | 3.2            |
| (mm)               |                |
| Keyway width (in)  | 0.13           |
| Keyway depth       | 1.6            |
| (mm)               |                |
| Keyway depth (in)  | 0.06           |
| A (mm)             | 38.4           |
| A (in)             | 1.51           |
| B (mm)             | 22.2           |
| B (in)             | 0.87           |
| D (mm)             | 36.9           |
| D (in)             | 1.45           |
| E (mm)             | -              |
| E (in)             | -              |
| F (mm)             | 6.350 x 12.700 |
| F (in)             | -              |
| Weight (kg)        | 0.15           |
| Weight (lbs)       | 0.33           |