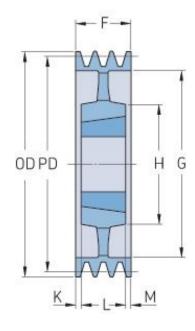

## PHP 8SPC710TB

| Pitch diameter<br>(mm)   | 710   |
|--------------------------|-------|
| Outside diameter<br>(mm) | 719.6 |
| Pulley type              | 5     |
| Bushing no.              | 5050  |
| Min. bore (mm)           | 70    |
| Max. bore (mm)           | 125   |
| F (mm)                   | 213   |
| G (mm)                   | 656   |
| K (mm)                   | 43    |
| L (mm)                   | 127   |
| M (mm)                   | 43    |
| H (mm)                   | 267   |
| Weight (kg)              | 123.5 |