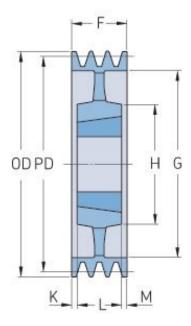

## PHP 8SPC630TB

| Pitch diameter<br>(mm) | 630   |
|------------------------|-------|
| Outside diameter (mm)  | 639.6 |
| Pulley type            | 5     |
| Bushing no.            | 5050  |
| Min. bore (mm)         | 70    |
| Max. bore (mm)         | 125   |
| F (mm)                 | 213   |
| G (mm)                 | 574   |
| K (mm)                 | 43    |
| L (mm)                 | 127   |
| M (mm)                 | 43    |
| H (mm)                 | 267   |
| Weight (kg)            | 102   |