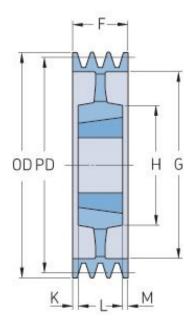

## PHP 8SPC560TB

| Pitch diameter<br>(mm) | 560   |
|------------------------|-------|
| Outside diameter (mm)  | 569.6 |
| Pulley type            | 5     |
| Bushing no.            | 5050  |
| Min. bore (mm)         | 70    |
| Max. bore (mm)         | 125   |
| F (mm)                 | 213   |
| G (mm)                 | 504   |
| K (mm)                 | 43    |
| L (mm)                 | 127   |
| M (mm)                 | 43    |
| H (mm)                 | 267   |
| Weight (kg)            | 94.5  |