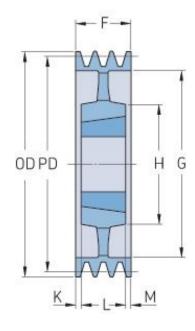

## PHP 8SPC500TB

| Pitch diameter<br>(mm)   | 500   |
|--------------------------|-------|
| Outside diameter<br>(mm) | 509.6 |
| Pulley type              | 5     |
| Bushing no.              | 5050  |
| Min. bore (mm)           | 70    |
| Max. bore (mm)           | 125   |
| F (mm)                   | 213   |
| G (mm)                   | 444   |
| K (mm)                   | 43    |
| L (mm)                   | 127   |
| M (mm)                   | 43    |
| H (mm)                   | 267   |
| Weight (kg)              | 82.5  |