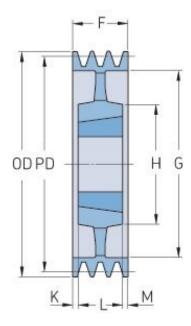

## PHP 8SPC475TB

| Pitch diameter<br>(mm) | 475   |
|------------------------|-------|
| Outside diameter (mm)  | 484.6 |
| Pulley type            | 5     |
| Bushing no.            | 5050  |
| Min. bore (mm)         | 70    |
| Max. bore (mm)         | 125   |
| F (mm)                 | 213   |
| G (mm)                 | 419   |
| K (mm)                 | 43    |
| L (mm)                 | 127   |
| M (mm)                 | 43    |
| H (mm)                 | 267   |
| Weight (kg)            | 72    |