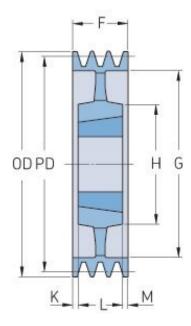

## PHP 8SPC450TB

| Pitch diameter<br>(mm)   | 450   |
|--------------------------|-------|
| Outside diameter<br>(mm) | 459.6 |
| Pulley type              | 5     |
| Bushing no.              | 5050  |
| Min. bore (mm)           | 70    |
| Max. bore (mm)           | 125   |
| F (mm)                   | 213   |
| G (mm)                   | 394   |
| K (mm)                   | 43    |
| L (mm)                   | 127   |
| M (mm)                   | 43    |
| H (mm)                   | 267   |
| Weight (kg)              | 70    |