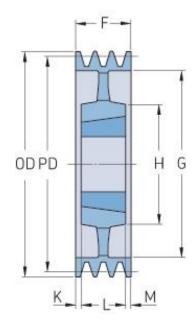

## PHP 8SPC425TB

| Pitch diameter<br>(mm)   | 425   |
|--------------------------|-------|
| Outside diameter<br>(mm) | 434.6 |
| Pulley type              | 5     |
| Bushing no.              | 4545  |
| Min. bore (mm)           | 55    |
| Max. bore (mm)           | 110   |
| F (mm)                   | 213   |
| G (mm)                   | 369   |
| K (mm)                   | 49.5  |
| L (mm)                   | 114   |
| M (mm)                   | 49.5  |
| H (mm)                   | 242   |
| Weight (kg)              | 63.5  |