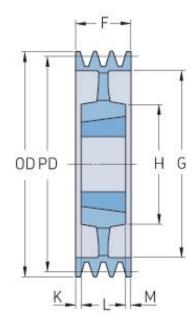

## PHP 8SPC355TB

| Pitch diameter<br>(mm)   | 355   |
|--------------------------|-------|
| Outside diameter<br>(mm) | 364.6 |
| Pulley type              | 5     |
| Bushing no.              | 4040  |
| Min. bore (mm)           | 40    |
| Max. bore (mm)           | 100   |
| F (mm)                   | 213   |
| G (mm)                   | 304   |
| K (mm)                   | 55.5  |
| L (mm)                   | 102   |
| M (mm)                   | 55.5  |
| H (mm)                   | 210   |
| Weight (kg)              | 49    |