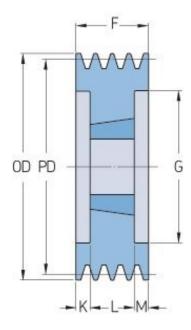

## PHP 8SPC315TB

| Pitch diameter<br>(mm) | 315   |
|------------------------|-------|
| Outside diameter (mm)  | 324.6 |
| Pulley type            | 3     |
| Bushing no.            | 4040  |
| Min. bore (mm)         | 40    |
| Max. bore (mm)         | 100   |
| F (mm)                 | 213   |
| G (mm)                 | 258   |
| K (mm)                 | 55.5  |
| L (mm)                 | 102   |
| M (mm)                 | 55.5  |
| H (mm)                 | -     |
| Weight (kg)            | 40    |