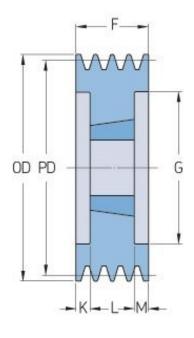

## PHP 8SPC300TB

| Pitch diameter<br>(mm)   | 300   |
|--------------------------|-------|
| Outside diameter<br>(mm) | 309.6 |
| Pulley type              | 3     |
| Bushing no.              | 4040  |
| Min. bore (mm)           | 40    |
| Max. bore (mm)           | 100   |
| F (mm)                   | 213   |
| G (mm)                   | 207   |
| K (mm)                   | 55.5  |
| L (mm)                   | 102   |
| M (mm)                   | 55.5  |
| H (mm)                   | -     |
| Weight (kg)              | 37.1  |