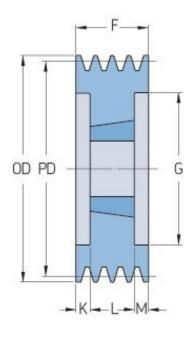

## PHP 8SPC265TB

| Pitch diameter<br>(mm)   | 265   |
|--------------------------|-------|
| Outside diameter<br>(mm) | 274.6 |
| Pulley type              | 3     |
| Bushing no.              | 3535  |
| Min. bore (mm)           | 35    |
| Max. bore (mm)           | 90    |
| F (mm)                   | 213   |
| G (mm)                   | 213   |
| K (mm)                   | 62    |
| L (mm)                   | 89    |
| M (mm)                   | 62    |
| H (mm)                   | -     |
| Weight (kg)              | 32.5  |