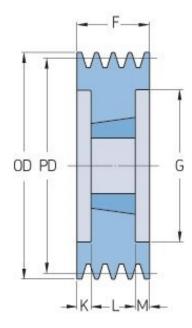

## PHP 8SPC250TB

| Pitch diameter<br>(mm) | 250   |
|------------------------|-------|
| Outside diameter (mm)  | 259.6 |
| Pulley type            | 3     |
| Bushing no.            | 3535  |
| Min. bore (mm)         | 35    |
| Max. bore (mm)         | 90    |
| F (mm)                 | 213   |
| G (mm)                 | 198   |
| K (mm)                 | 62    |
| L (mm)                 | 89    |
| M (mm)                 | 62    |
| H (mm)                 | -     |
| Weight (kg)            | 29    |