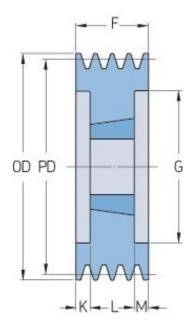

## PHP 8SPC224TB

| Pitch diameter<br>(mm) | 224   |
|------------------------|-------|
| Outside diameter (mm)  | 233.6 |
| Pulley type            | 3     |
| Bushing no.            | 3535  |
| Min. bore (mm)         | 35    |
| Max. bore (mm)         | 90    |
| F (mm)                 | 213   |
| G (mm)                 | 170   |
| K (mm)                 | 62    |
| L (mm)                 | 89    |
| M (mm)                 | 62    |
| H (mm)                 | -     |
| Weight (kg)            | 22.9  |