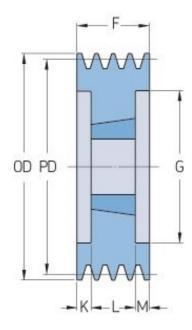

## PHP 8SPC212TB

| Pitch diameter<br>(mm) | 212   |
|------------------------|-------|
| Outside diameter (mm)  | 221.6 |
| Pulley type            | 3     |
| Bushing no.            | 3535  |
| Min. bore (mm)         | 35    |
| Max. bore (mm)         | 90    |
| F (mm)                 | 213   |
| G (mm)                 | 160   |
| K (mm)                 | 62    |
| L (mm)                 | 89    |
| M (mm)                 | 62    |
| H (mm)                 | -     |
| Weight (kg)            | 21.3  |