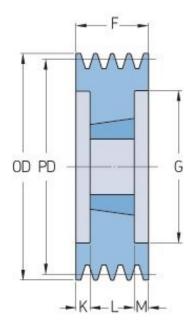

## PHP 8SPC200TB

| Pitch diameter<br>(mm) | 200   |
|------------------------|-------|
| Outside diameter (mm)  | 209.6 |
| Pulley type            | 3     |
| Bushing no.            | 3535  |
| Min. bore (mm)         | 35    |
| Max. bore (mm)         | 90    |
| F (mm)                 | 213   |
| G (mm)                 | 148   |
| K (mm)                 | 62    |
| L (mm)                 | 89    |
| M (mm)                 | 62    |
| H (mm)                 | -     |
| Weight (kg)            | 20    |