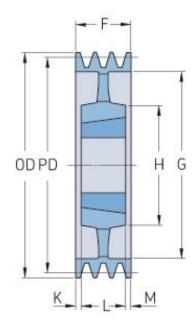

## **PHP 8SPC1000TB**

| Pitch diameter<br>(mm)   | 1000   |
|--------------------------|--------|
| Outside diameter<br>(mm) | 1009.6 |
| Pulley type              | 5      |
| Bushing no.              | 5050   |
| Min. bore (mm)           | 70     |
| Max. bore (mm)           | 125    |
| F (mm)                   | 213    |
| G (mm)                   | 937    |
| K (mm)                   | 43     |
| L (mm)                   | 127    |
| M (mm)                   | 43     |
| H (mm)                   | 267    |
| Weight (kg)              | 207    |