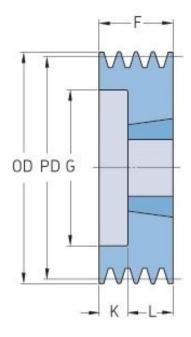

## PHP 2SPZ63TB

| Pitch diameter<br>(mm) | 63   |
|------------------------|------|
| Outside diameter (mm)  | 67   |
| Pulley type            | 6    |
| Bushing no.            | 1108 |
| Min. bore (mm)         | 9    |
| Max. bore (mm)         | 28   |
| F (mm)                 | 28   |
| G (mm)                 | 40   |
| K (mm)                 | 6    |
| L (mm)                 | 22   |
| M (mm)                 | -    |
| H (mm)                 | -    |
| Weight (kg)            | 0.3  |