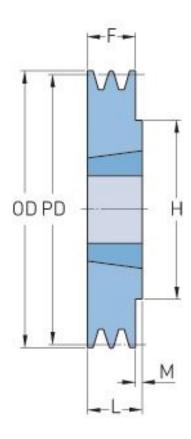

## PHP 1SPZ60TB

| Pitch diameter<br>(mm) | 60   |
|------------------------|------|
| Outside diameter (mm)  | 64   |
| Pulley type            | 1    |
| Bushing no.            | 1008 |
| Min. bore (mm)         | 9    |
| Max. bore (mm)         | 25   |
| F (mm)                 | 22   |
| G (mm)                 | -    |
| K (mm)                 | -    |
| L (mm)                 | 22   |
| M (mm)                 | -    |
| H (mm)                 | -    |
| Weight (kg)            | 0.3  |